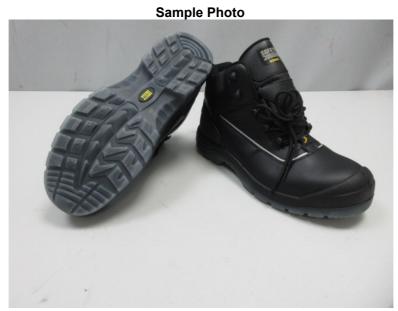

**Group Reference** : COSMOS

: COSMOS Ankle boot in Black Model(s) Description

The following sample(s) was/were submitted for testing:

: (A) Three pieces of Ankle Boot in Black Sample Description

Buyer's Name **CORTINA** 

**Brand** SAFETY JOGGER

Manufacturer **CORTINA** Size Men's US9 Model Name **COSMOS** 

SJ Composite Toecap 604A Toecap Puncture Resistant Device : SJ FLEX composite insert

Sole PU+TPU

Upper Black SJ Terrero Leather with Black TPU covering counter area