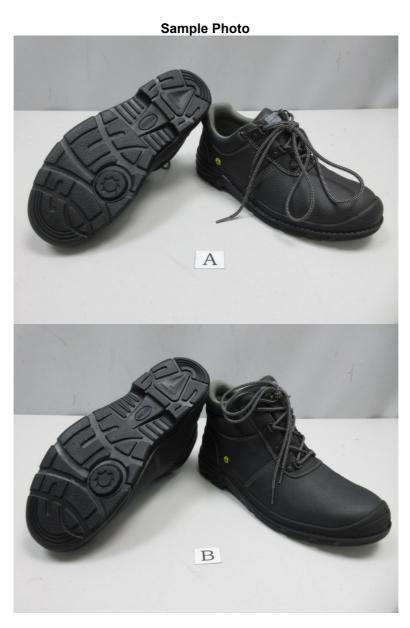

The following sample(s) was/were submitted for testing:

| Sample Description        | : | <ul><li>(A) Three pieces of Low Shoe in Black</li><li>(B) One Pair of Ankle boot in Black</li></ul>                                                           |
|---------------------------|---|---------------------------------------------------------------------------------------------------------------------------------------------------------------|
| Buyer's Name              | : | CORTINA                                                                                                                                                       |
| Brand                     | : | SAFETY JOGGER                                                                                                                                                 |
| Manufacturer              | : | CORTINA                                                                                                                                                       |
| Size                      | : | Men's US9                                                                                                                                                     |
| Model Name                | : | (A) BESTRUN251<br>(B) BESTBOY251                                                                                                                              |
| Тоесар                    | : | SJ Steel Toecaps 459                                                                                                                                          |
| Puncture Resistant Device | : | SJ Steel Plate                                                                                                                                                |
| Sole                      | : | BASF PU + Rubber                                                                                                                                              |
| Upper                     | : | Black PU Coated Embossed Cow Leather                                                                                                                          |
| Collar                    | : | Black Best PU                                                                                                                                                 |
| Tongue                    | : | Black Best PU                                                                                                                                                 |
| Vamp Lining               | : | Black Polyester Non-woven                                                                                                                                     |
| Quarter Lining            | : | Grey Polyester SJ BK Mesh                                                                                                                                     |
| Counter Lining            | : | Grey Polyester SJ BK Mesh                                                                                                                                     |
| Insole                    | : | Dark Grey Non-woven                                                                                                                                           |
| In-sock (foot-bed)        | : | Dark Grey Polyester Mesh + SJFOAM2 Industrial (PU)/SJ3FIT (REGULAR)                                                                                           |
| Standard                  | : | ASTM F3445-21                                                                                                                                                 |
|                           |   | Aug 05, 0004                                                                                                                                                  |
| Sample Receiving Date     |   | Apr 25, 2024                                                                                                                                                  |
| Testing Period            | : | Apr 25, 2024 ~ May 03, 2024                                                                                                                                   |
| Test Result(s)            | : | Unless otherwise stated the results shown in this test report refer only to the sample(s) tested, for further details, please refer to the following page(s). |